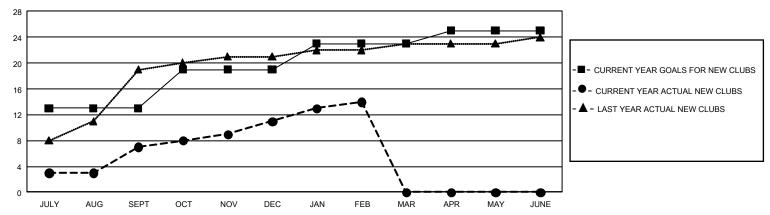

## GMT Constitutional Area 6, Group O

**GMT**: OPEN

REPORT DOES NOT INCLUDE CLUBS IN UNDISTRICTED AREAS.

| Clubs                 |               |           |               | Members               |                        |                         |                                                    |  |
|-----------------------|---------------|-----------|---------------|-----------------------|------------------------|-------------------------|----------------------------------------------------|--|
| RESULTS FOR 2019-2020 |               |           |               | RESULTS FOR 2019-2020 |                        |                         |                                                    |  |
| QUARTER               | NEW CLUB GOAL | NEW CLUBS | DROPPED CLUBS | QUARTER MEM           | BER GROWTH NET<br>GOAL | MEMBER GROWTH<br>ACTUAL | DROPPED<br>MEMBERS ACTUAL<br>(including transfers) |  |
| JULY/AUG/SEPT         | 39            | 7         | 0             | JULY/AUG/SEPT         | 1,350                  | 461                     | 404                                                |  |
| OCT/NOV/DEC           | 18            | 4         | 17            | OCT/NOV/DEC           | 1,200                  | 396                     | 1,097                                              |  |
| JAN/FEB/MAR           | 12            | 3         | 4             | JAN/FEB/MAR           | 1,140                  | 494                     | 256                                                |  |
| APR/MAY/JUNE          | 6             | 0         | 0             | APR/MAY/JUNE          | 960                    | 0                       | 0                                                  |  |

## GOALS AND ACTUAL NEW CLUBS CUMULATIVE