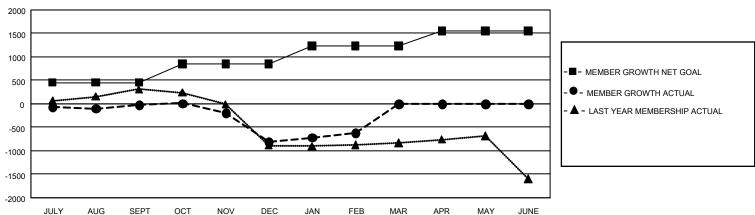

## GMT Constitutional Area 6, Group O

**GMT**: OPEN

REPORT DOES NOT INCLUDE CLUBS IN UNDISTRICTED AREAS.

| Clubs                 |               |           |               | Members               |                        |                         |                                                    |  |
|-----------------------|---------------|-----------|---------------|-----------------------|------------------------|-------------------------|----------------------------------------------------|--|
| RESULTS FOR 2019-2020 |               |           |               | RESULTS FOR 2019-2020 |                        |                         |                                                    |  |
| QUARTER               | NEW CLUB GOAL | NEW CLUBS | DROPPED CLUBS | QUARTER MEM           | BER GROWTH NET<br>GOAL | MEMBER GROWTH<br>ACTUAL | DROPPED<br>MEMBERS ACTUAL<br>(including transfers) |  |
| JULY/AUG/SEPT         | 39            | 7         | 0             | JULY/AUG/SEPT         | 1,350                  | 461                     | 404                                                |  |
| OCT/NOV/DEC           | 18            | 4         | 17            | OCT/NOV/DEC           | 1,200                  | 396                     | 1,097                                              |  |
| JAN/FEB/MAR           | 12            | 3         | 4             | JAN/FEB/MAR           | 1,140                  | 494                     | 256                                                |  |
| APR/MAY/JUNE          | 6             | 0         | 0             | APR/MAY/JUNE          | 960                    | 0                       | 0                                                  |  |

## GOALS AND ACTUAL MEMBERS CUMULATIVE

| DROPPED CLUBS: 0 |   | 0 CLUBS OF 0 ADDED 1 OR MORE NEW | GENDER DISTRIBUTION             |             |   |
|------------------|---|----------------------------------|---------------------------------|-------------|---|
|                  |   | MEMBERS                          | MALE                            | 0 (100.00%) |   |
|                  |   |                                  | FEMALE                          | 0 (100.00%) |   |
| DROPPED MEMBERS  |   |                                  |                                 |             |   |
| DECEASED         | 0 | CLICK HERE FOR CUMULATIVE        | TOTAL FAMILY UNIT MEMBERS       |             | 0 |
| CLUB CANCELLED   | 0 | MEMBERSHIP DATA                  | FAMILY MEMBERS PAYING HALF DUES |             |   |
| OTHER            | 0 |                                  |                                 |             | 0 |
| TOTAL            | 0 |                                  |                                 |             |   |